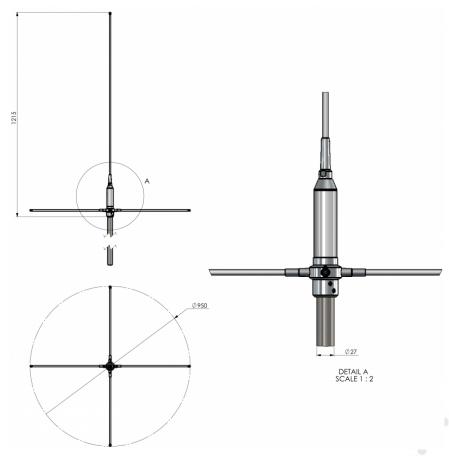

## Outline Drawing

Datasheet 3/4

| Mechanical Specific   | ations:                                                            |
|-----------------------|--------------------------------------------------------------------|
| Color                 | White and chrome                                                   |
| Height                | Approx. 1215 mm                                                    |
| Weight                | 1.5 kg                                                             |
| Mounting              | On pole Ø 27 mm only (Not supplied)                                |
| Materials             | PU-painted glassfibre, copper, Nylon and chrome plated solid brass |
| Operating temperature | -55C to +70C (IEC 60068-2-1, IEC 60068-2-2)                        |
| Connector             | UHF-female                                                         |
| Cable                 | No cable supplied                                                  |
| Ingress Protection    | IP24                                                               |
|                       |                                                                    |
| Ordering information: |                                                                    |
| P/N                   | 11096-001                                                          |