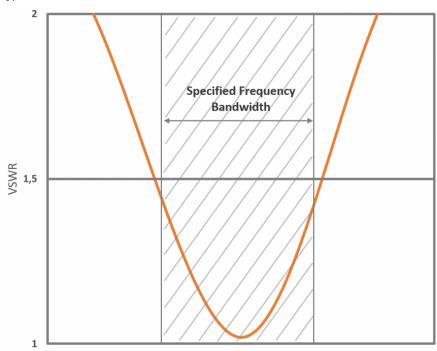

| Electrical Specifications: |                                                   |  |
|----------------------------|---------------------------------------------------|--|
| Frequency                  | 156 - 162.5 MHz (International Maritime VHF-Band) |  |
| Bandwidth                  | 6.5 MHz                                           |  |
| Impedance                  | 50 ohm                                            |  |
| VSWR                       | < 1.5:1                                           |  |
| Polarisation               | Vertical                                          |  |
| Gain                       | 6 dB (Marine), 3 dBd, 5.1 dBi                     |  |
| Max. Input Power           | 250 W                                             |  |
| Antistatic<br>Protection   | Direct Ground                                     |  |